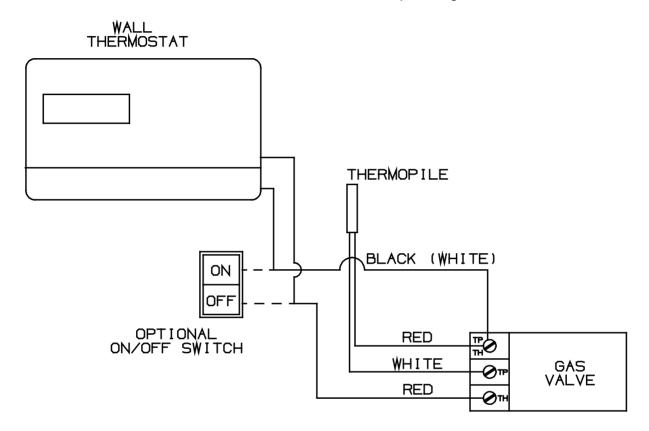

## **WALL STAT INSTALLATION.**

The following is the procedure to connect a wall thermostat to a Masport Gasfire.

The wall thermostat is mounted to the wall and the wires run as per the instructions in the wall thermostat. There should be two wires coming from the wall thermostat and these should be connected to the gas appliance following the wiring diagram above. Refer to the instructions included with the wall thermostat for operating instructions.